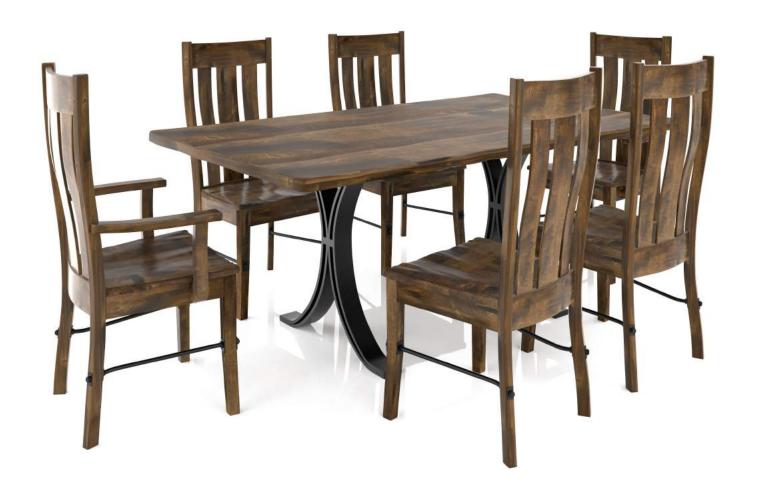

#### **Computer Generated Imagery**

VIZTECH











# PRODUCTS





## CGI PROCESS

### 1 Details

Before we get started we will need a list of the products, group settings, and room settings you need built in CGI. We will also need detailed drawings or sketches of each product with dimensions inlcuded.

### 2 Samples

We can build standard products with standard wood species and OCS or FinishWorks stains. For more complex products (table pedestals for example) or nonstandard wood and stains we may require a sample to be shipped to our office.

## **3** Final Approval

We will deliver proofs of your products for any corrections. Once your final approval has been given we can send the product pictures to your designer or send you a USB drive with the files.

#### Call 330-893-3569 for a Project Estimate

#### VIZTECH

Phone: 330-893-3569 Fax: 330-362-4358