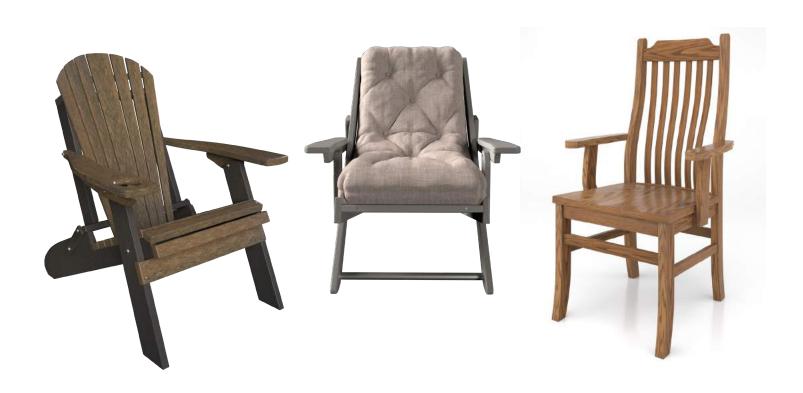

#### **Computer Generated Imagery**

VIZTECH











# PRODUCTS





## CGI PROCESS

### 1 Details

Before we get started we will need a list of the products, group settings, and room settings you need built in CGI. We will also need detailed drawings or sketches of each product with dimensions inlcuded.

### 2 Samples

We can build standard products with standard wood species and OCS or FinishWorks stains. For more complex products (table pedestals for example) or nonstandard wood and stains we may require a sample to be shipped to our office.

## **3** Final Approval

We will deliver proofs of your products for any corrections. Once your final approval has been given we can send the product pictures to your designer or send you a USB drive with the files.

#### Call 330-893-3569 for a Project Estimate

#### VIZTECH

Phone: 330-893-3569 Fax: 330-362-43