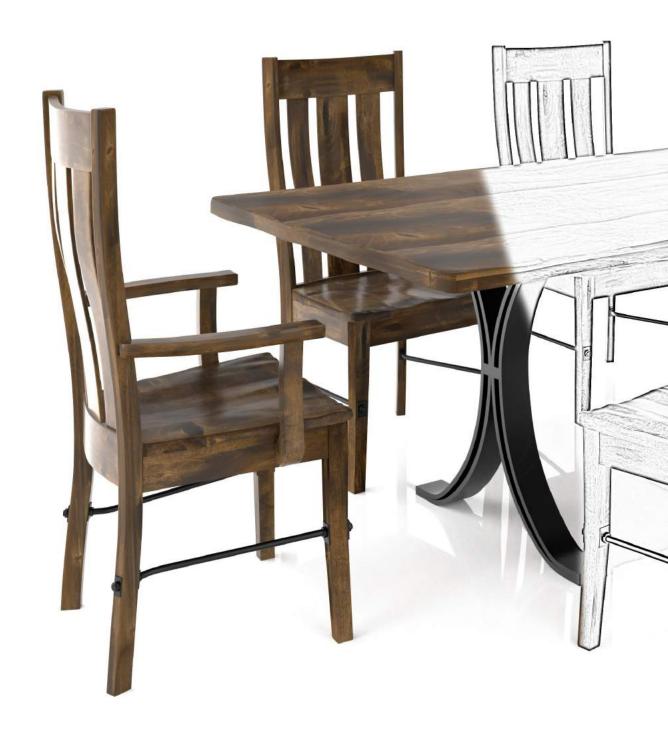

#### **Computer Generated Imagery**

VIZTECH











# PRODUCTS





## CGI PROCESS

### 1 Details

Before we get started we will need a list of the products, group settings, and room settings you need built in CGI. We will also need detailed drawings or sketches of each product with dimensions inlcuded.

### 2 Samples

We can build standard products with standard wood species and OCS or FinishWorks stains. For more complex products (table pedestals for example) or nonstandard wood and stains we may require a sample to be shipped to our office.

## **3** Final Approval

We will deliver proofs of your products for any corrections. Once your final approval has been given we can send the product pictures to your designer or send you a USB drive with the files.

#### Call 330-893-3569 for